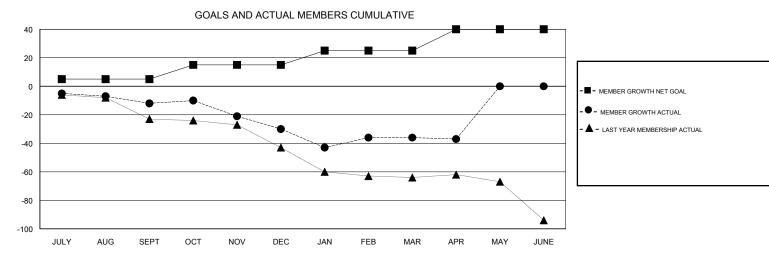

# MONTHLY MEMBERSHIP PROGRESS REPORT

## District 3 NW

Results as of: 04/30/2019

#### GMT: GREGORY GILLIAM

## LOCATION OKLAHOMA

### GMT CA

| Clubs<br>RESULTS FOR 2018-2019 |   |   |   | Members<br>RESULTS FOR 2018-2019 |    |    |    |
|--------------------------------|---|---|---|----------------------------------|----|----|----|
|                                |   |   |   |                                  |    |    |    |
| JULY/AUG/SEPT                  | 0 | 0 | 0 | JULY/AUG/SEPT                    | 5  | 24 | 35 |
| OCT/NOV/DEC                    | 0 | 0 | 0 | OCT/NOV/DEC                      | 10 | 25 | 43 |
| JAN/FEB/MAR                    | 0 | 0 | 1 | JAN/FEB/MAR                      | 10 | 28 | 31 |
| APR/MAY/JUNE                   | 0 | 0 | 0 | APR/MAY/JUNE                     | 15 | 12 | 12 |